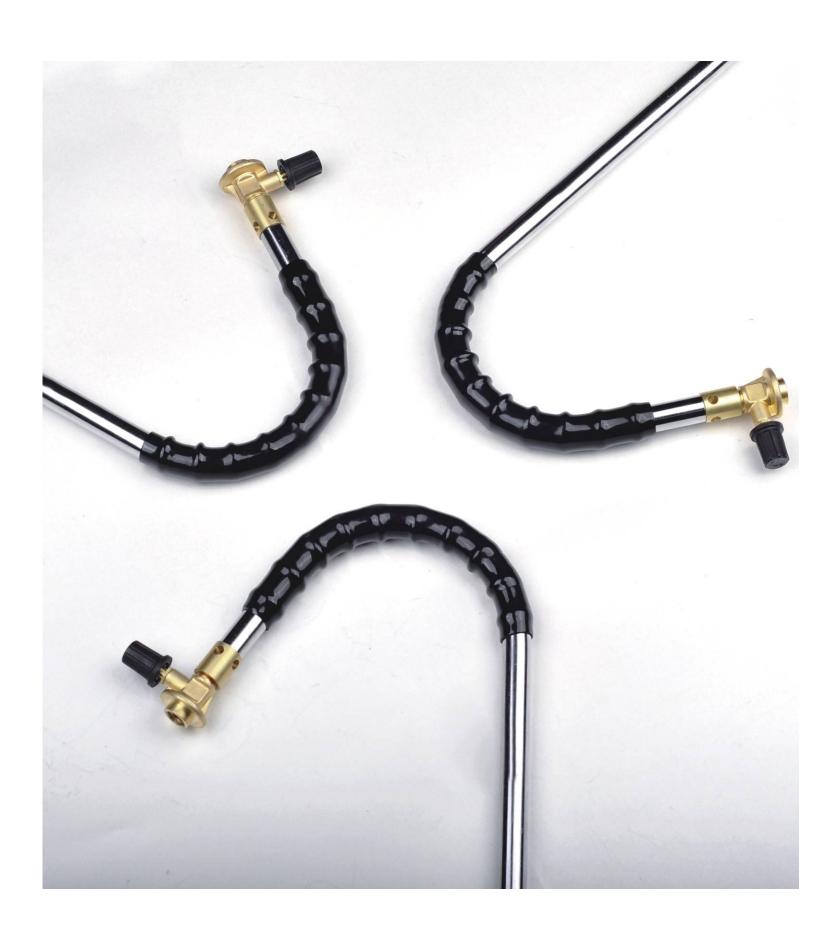

With push button automatic ignition just a touch from it's high temperature flame disrupts the cell structure of weeds, causing them to wither and die within a day or two without using expensive toxic chemicals. Ideal for clearing patios, paths, gravel areas, rockeries and around ponds. It can also be used to de-ice slippery frozen drives and paths. Specifications:

- Powerful 1000 degree C Flame uses parasene standard gas cartridges
- (Not supplied due to shipping restrictions)
- 78 cm Length from Handle to Head

Burn weed at a safe distance. Uses parasene gas cylinder. Footpath De-icer. Light and easy to use. Convenient - Saves your knees and back Environmentally friendly - No chemicals Automatic piezo ignition - No matches needed