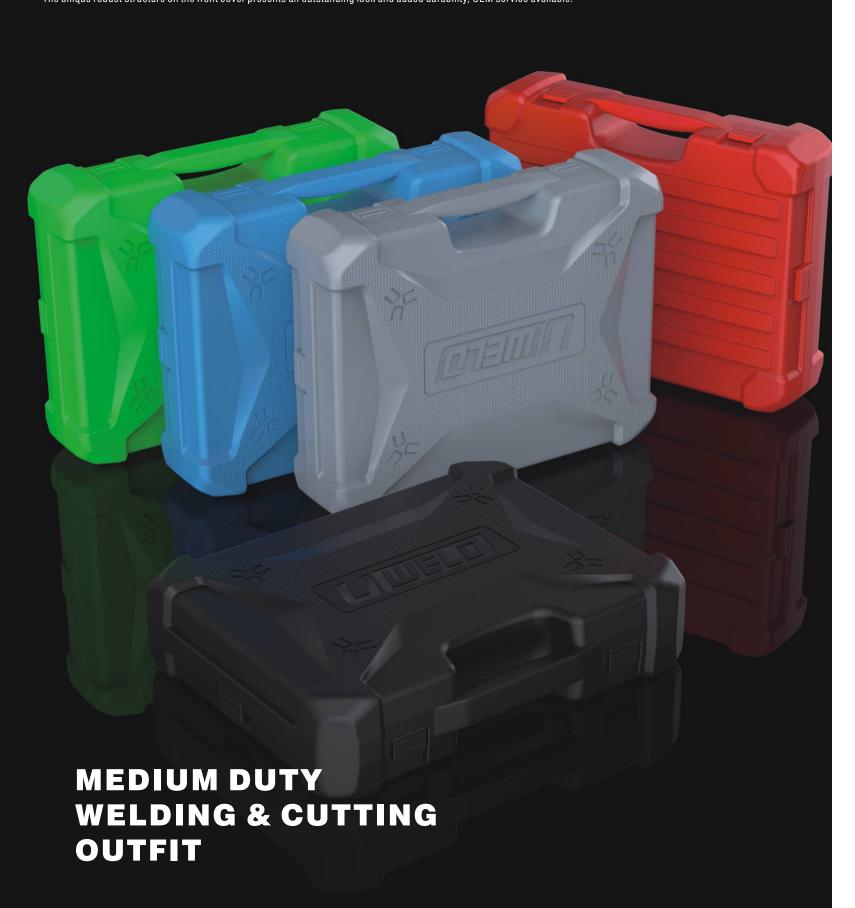

The newly developped fully injection tool case is manufactured with highly impact Polyethylene amd sophisticated craftwork to render maximum client satisfaction. With different insert designs and colors, this tool case is ideal for various models of heavy/medium duty welding and cutting equipment as per request. Extra thickness around the edges ensure completely protection during transportation as well as in demanding working environment. The unique robust structure on the front cover presents an outstanding look and added durability, OEM service available.