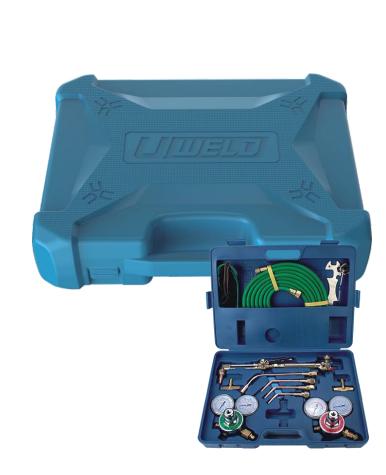

## 1C016-0044 UW-1502-A

H-502 Welding&Cutting Kit.

| Features             |                                                                  |
|----------------------|------------------------------------------------------------------|
| Applicable Gas       | oxygen and acetylene                                             |
| Application          | high-volume cutting and welding                                  |
| Capacity             | welding up to 3/8" (9mm) plate<br>cutting up to 6" (150mm) plate |
| Heavy duty regulator | forged full brass body with durability                           |
| Torch handle         | stainless steel needle valves with accuracy                      |
| Oxygen Inlet         | CGA540 connection                                                |
| Oxygen Outlet        | 9/16"-18                                                         |
| Acetylene Inlet      | CGA510 connection                                                |
| Acetylene Outlet     | 9/16"-18                                                         |
| Welding Tips         | #1,#3,#5                                                         |
| Cutting Tip          | 6290 #2                                                          |

| Accessories included |                                                  |
|----------------------|--------------------------------------------------|
| Goggles              | 5# green                                         |
| Twin Hose            | 15' x 3/16" (4.5m x 4.8mm) with flame retardancy |
| Tote                 | blue injection molded polypropylene tool box     |
| Lighter              | single flint                                     |
| Tip Cleaner          | 80mm / 100mm                                     |
| Wrench               | multi functional                                 |