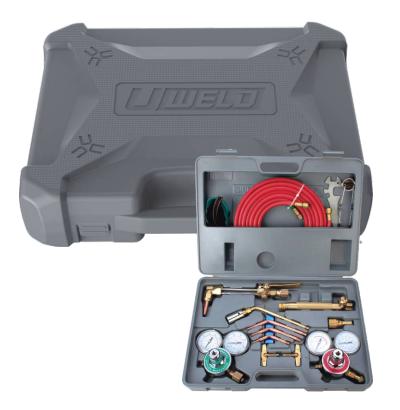

## 1C016-0046 UW-1504

H-501 Welding&Cutting Kit.

| Features             |                                                                                     |
|----------------------|-------------------------------------------------------------------------------------|
| Applicable Gas       | oxygen and acetylene                                                                |
| Application          | high-volume cutting and welding                                                     |
| Capacity             | welding up to 3/8" (9mm) plate cutting up to 6" (150mm) plate                       |
| Heavy duty regulator | forged full brass body with durability forged brass body, steel cap with durability |
| Torch handle         | stainless steel needle valves with accuracy                                         |
| Oxygen Inlet         | CGA540 connection                                                                   |
| Oxygen Outlet        | 9/16"-18                                                                            |
| Acetylene Inlet      | CGA510 connection                                                                   |
| Acetylene Outlet     | 9/16"-18                                                                            |
| Welding Tips         | #1,#3,#5                                                                            |
| Cutting Tip          | 6290 #2                                                                             |

| Accessories included |                                                     |  |
|----------------------|-----------------------------------------------------|--|
| Goggles              | 5# green                                            |  |
| Twin Hose            | 15' x $3/16$ " (4.5m x 4.8mm) with flame retardancy |  |
| Tote                 | grey injection molded polypropylene tool box        |  |
| Lighter              | single flint                                        |  |
| Tip Cleaner          | 80mm / 100mm                                        |  |
| Wrench               | multi functional                                    |  |