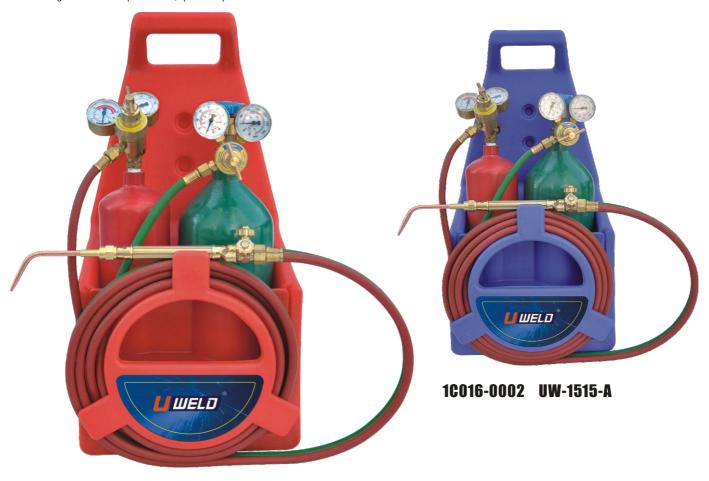

## **FEATURES**

- Contains all the quality equipment needed for cutting, welding and brazing in a rugged surronding plastic
- The outfit is designed to carry one 2L acetylene cylinder and one 4L oxygen cylinder.
- As supplied, the outfit can weld to 1/8"(3.2mm) with larger tips.
- According to different requirements, optional tip sizes are available.

1C016-0002 UW-1515-A

| Applicable Gas       | oxygen and acetylene                        |
|----------------------|---------------------------------------------|
| Application          | medium-volume cutting and soldering         |
| Capacity             | welding up to 1/8" (3.2mm) plate            |
| Light duty regulator | forged full brass body with durability      |
| Torch handle         | stainless steel needle valves with accuracy |
| Oxygen Inlet         | CGA540                                      |
| Oxygen Outlet        | 9/16"-18                                    |
| Acetylene Inlet      | CGA200 "MC" tank                            |
| Acetylene Outlet     | 9/16"-18                                    |
| Oxygen Cylinder      | 4L(20 CU.FT.) CGA540                        |
| Acetylene Cylinder   | 2L(10 CU.FT.) CGA200                        |
| Welding Tips         | 80V #1,#2                                   |
|                      |                                             |

## **Accessories included**

| Goggles     | 5# green                                         |
|-------------|--------------------------------------------------|
| Twin Hose   | 15' x 3/16" (4.5m x 4.8mm) with flame retardancy |
| Tote        | red injection molded polypropylene carry case    |
| Lighter     | single flint                                     |
| Tip Cleaner | 80mm / 100mm                                     |
| Wrench      | multi functional                                 |